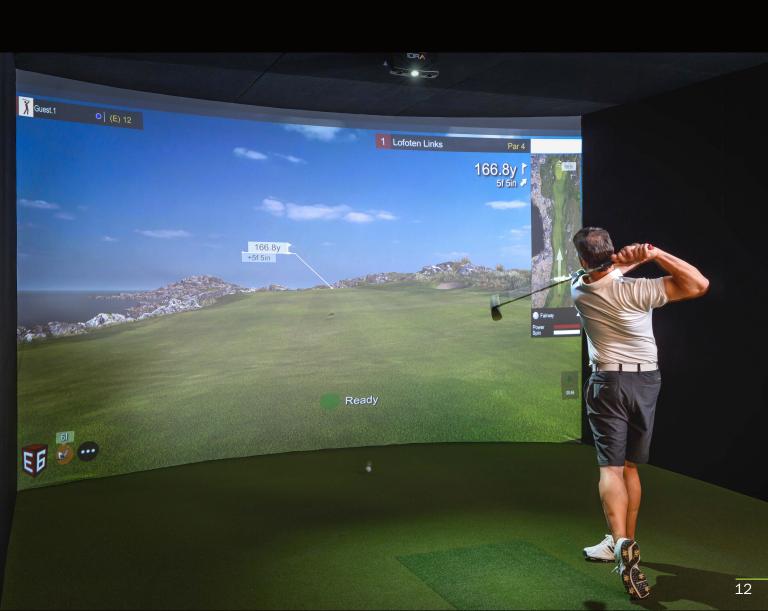

# High-quality Products

- Made of aluminum: all our booths are made of 6063-T52 quality of aluminum, which provides solid, durable, and light weight golf simulator structures.
- **Solid panels:** built with aluminum, wood, and high-quality turf, SimBooth enclosures give the client's setup a professional and aesthetic look.
- **Full surface floor:** All of our surfaces are leveled with the screen border to provide the best golfing experience from the driver to the putter.
- Creased-free screen: The screen is streched from top to bottom and sideto-side to assure the best image quality.
- **Outstanding finish and professional look:** we provide our customers with the best products made with high-quality North American materials.

#### **SPECIFICATIONS**

- Curved screen
- Custom installation only
- Most realistic experience of play
- Compatible with most launch monitors
- Requires a professional installation team