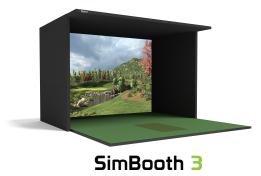

## **STARTING AT**

\$13,395 CAD

#### **DIMENSIONS**

- Width: 14'
- Depth: 15'
- Height: 9'10"

#### **SCREEN DIMENSIONS**

- 194" (164"X102")
- Base on a 16:10 ratio

#### **SPECIFICATIONS**

- Perfect for permanent installation
- Compatible with most launch monitors
- Requires a professional installation team

#### **OPTIONS**

- Half walls
- 4K Laser 5100 Lumens Short Throw Projector