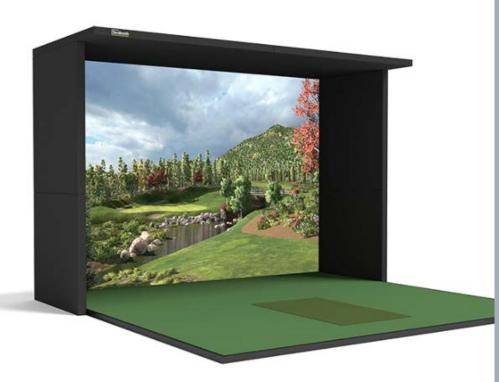

# High-quality Products

- Made of aluminum: all our booths are made of 6063-T52 quality of aluminum, which provides solid, durable, and light weight golf simulator structures.
- **Solid panels:** built with aluminum, wood, and high-quality turf, SimBooth enclosures give the client's setup a professional and aesthetic look.
- **Full surface floor:** All of our surfaces are leveled with the screen border to provide the best golfing experience from the driver to the putter.
- Creased-free screen: The screen is streched from top to bottom and sideto-side to assure the best image quality.
- **Outstanding finish and professional look:** we provide our customers with the best products made with high-quality North American materials.

#### **DIMENSIONS**

- Width: 11" - Depth: 12' - Height: 7'10"

#### **SCREEN DIMENSIONS**

- 149" (126"X79")
- Base on a 16:10 ratio