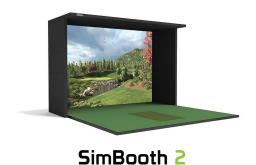

### **STARTING AT**

\$8,795 CAD

### **DIMENSIONS**

Width: 12'4"Depth: 12'Height: 8'9"

#### **SCREEN DIMENSIONS**

- 167" (142"X87")

- Based on a 16:10 ratio

#### **SPECIFICATIONS**

- Assembled in less than 2 hours
- Ideal for medium size room
- Perfect for golf courses facilities
- Compatible with most launch monitors
- Installed by the customer

#### **OPTIONS**

- Half walls
- HD 4000 lumens Short Throw Projector