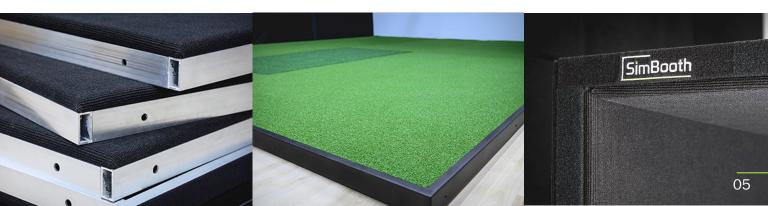

# High-quality Products

- Made of aluminum: all our booths are made of 6063-T52 quality of aluminum, which provides solid, durable, and light weight golf simulator structures.
- **Solid panels:** built with aluminum, wood, and high-quality turf, SimBooth enclosures give the client's setup a professional and aesthetic look.
- **Full surface floor:** All of our surfaces are leveled with the screen border to provide the best golfing experience from the driver to the putter.
- Creased-free screen: The screen is streched from top to bottom and sideto-side to assure the best image quality.
- **Outstanding finish and professional look:** we provide our customers with the best products made with high-quality North American materials.