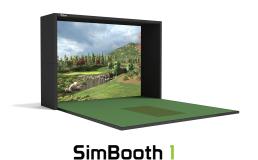

### **STARTING AT**

\$7,295 CAD

#### **DIMENSIONS**

- Width: 11" - Depth: 12' - Height: 7'10"

#### **SCREEN DIMENSIONS**

- 149" (126"X79")
- Base on a 16:10 ratio

#### **SPECIFICATIONS**

- Assembled in less than 2 hours
- Ideal for medium sized room
- Compatible with most launch monitors
- Installed by the customer

#### **OPTIONS**

- Half walls
- HD 4000 lumens Short Throw Projector