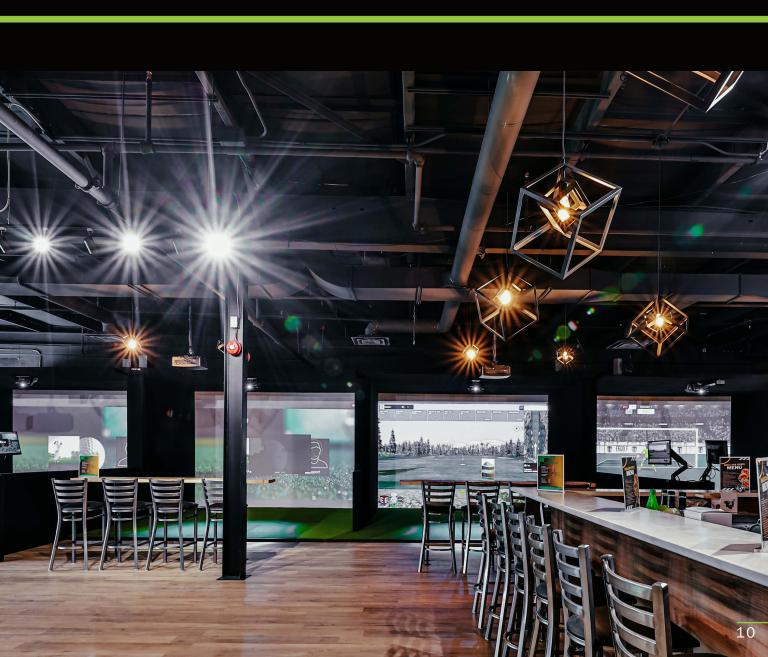

5 CAD

#### **DIMENSIONS**

- Width: 11" - Depth: 12' - Height: 7'10"

#### **SCREEN DIMENSIONS**

- 149" (126"X79")
- Base on a 16:10 ratio

#### **SPECIFICATIONS**

- Assembled in less than 2 hours
- Ideal for medium sized room
- Compatible with most launch monitors
- Installed by the customer

#### **OPTIONS**

- Half walls
- HD 4000 lumens Short Throw Projector





### **STARTING AT**

\$8,795 CAD

### **DIMENSIONS**

Width: 12'4"Depth: 12'Height: 8'9"

#### **SCREEN DIMENSIONS**

- 167" (142"X87")

- Based on a 16:10 ratio

#### **SPECIFICATIONS**

- Assembled in less than 2 hours
- Ideal for medium size room
- Perfect for golf courses facilities
- Compatible with most launch monitors
- Installed by the customer

#### **OPTIONS**

- Half walls
- HD 4000 lumens Short Throw Projector





## **STARTING AT**

\$13,395 CAD

#### **DIMENSIONS**

- Width: 14'
- Depth: 15'
- Height: 9'10"

#### **SCREEN DIMENSIONS**

- 194" (164"X102")
- Base on a 16:10 ratio

#### **SPECIFICATIONS**

- Perfect for permanent installation
- Compatible with most launch monitors
- Requires a professional installation team

#### **OPTIONS**

- Half walls
- 4K Laser 5100 Lumens Short Throw Projector





### **STARTING AT**

\$19,595 CAD

#### **DIMENSIONS**

Width: 16'Depth: 15'Height: 10'

#### **SCREEN DIMENSIONS**

- 230" (192"X120")
- Based on a 16:10 ratio

#### **SPECIFICATIONS**

- Curved screen
- Custom installation only
- Most realistic experience of play
- Compatible with most launch monitors
- Requires a professional installation team

#### **OPTIONS**

- 4K Laser 5100 Lumens Short Th