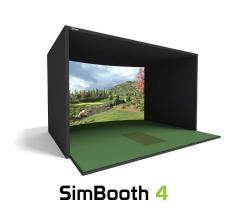

## **STARTING AT**

\$13,395 CAD

#### **DIMENSIONS**

- Width: 14'
- Depth: 15'
- Height: 9'10"

#### **SCREEN DIMENSIONS**

- 194" (164"X102")
- Base on a 16:10 ratio

#### **SPECIFICATIONS**

- Perfect for permanent installation
- Compatible with most launch monitors
- Requires a professional installation team

#### **OPTIONS**

- Half walls
- 4K Laser 5100 Lumens Short Throw Projector