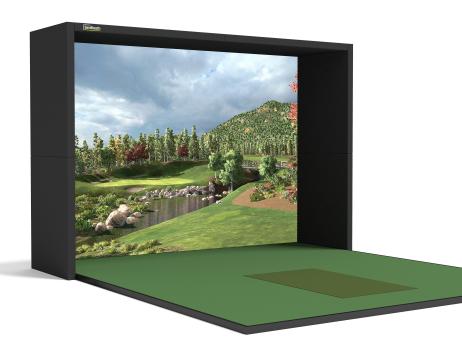

USTOMER**





**INSTALLED BY A PROFESSIONAL TEAM** 





# High-quality Products

- Made of aluminum: all our booths are made of 6063-T52 quality of aluminum, which provides solid, durable, and light weight golf simulator structures.
- **Solid panels:** built with aluminum, wood, and high-quality turf, SimBooth enclosures give the client's setup a professional and aesthetic look.
- **Full surface floor:** All of our surfaces are leveled with the screen border to provide the best golfing experience from the driver to the putter.
- Creased-free screen: The screen is streched from top to bottom and sideto-side to assure the best image quality.
- **Outstanding finish and professional look:** we provide our customers with the best products made with high-quality North American materials.







### **STARTING AT**

\$7,295 CAD

#### **DIMENSIONS**

- Width: 11" - Depth: 12' - Height: 7'10"

#### **SCREEN DIMENSIONS**

- 149" (126"X79")
- Base on a 16:10 ratio

#### **SPECIFICATIONS**

- Assembled in less than 2 hours
- Ideal for medium sized room
- Compatible with most launch monitors
- Installed by the customer

#### **OPTIONS**

- Half walls
- HD 4000 lumens Short Throw Projector





### **STARTING AT**

\$8,795 CAD

### **DIMENSIONS**

Width: 12'4"Depth: 12'Height: 8'9"

#### **SCREEN DIMENSIONS**

- 167" (142"X87")

- Based on a 16:10 ratio

#### **SPECIFICATIONS**

- Assembled in less than 2 hours
- Ideal for medium size room
- Perfect for golf courses facilities
- Compatible with most launch monitors
- Installed by the customer

#### **OPTIONS**

- Half walls
- HD 4000 l