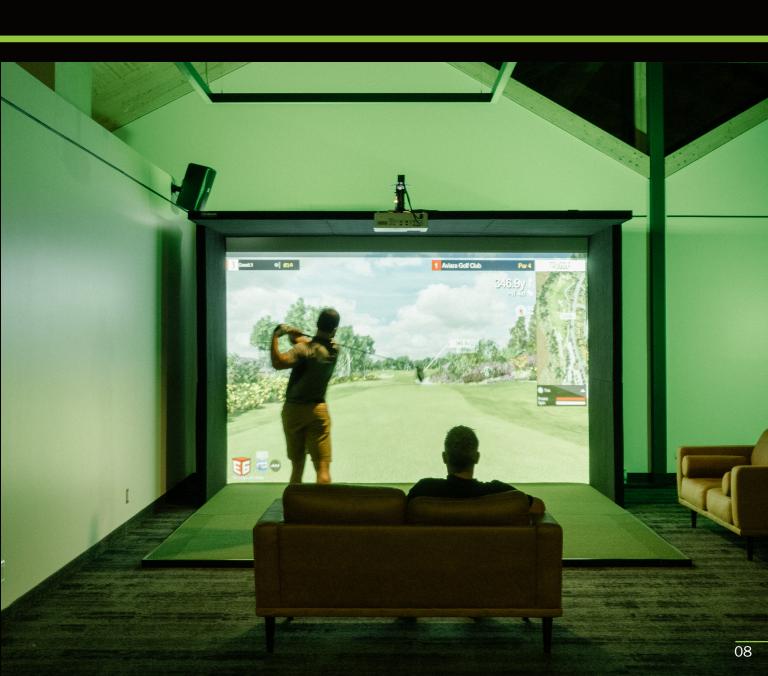

# THE NEX GENERATION

OF GOLF SIMULATOR ENCLOSURES

# High-quality Products

- Made of aluminum: all our booths are made of 6063-T52 quality of aluminum, which provides solid, durable, and light weight golf simulator structures.
- **Solid panels:** built with aluminum, wood, and high-quality turf, SimBooth enclosures give the client's setup a professional and aesthetic look.
- **Full surface floor:** All of our surfaces are leveled with the screen border to provide the best golfing experience from the driver to the putter.
- Creased-free screen: The screen is streched from top to bottom and sideto-side to assure the best image quality.
- **Outstanding finish and professional look:** we provide our customers with the best products made with high-quality North American materials.