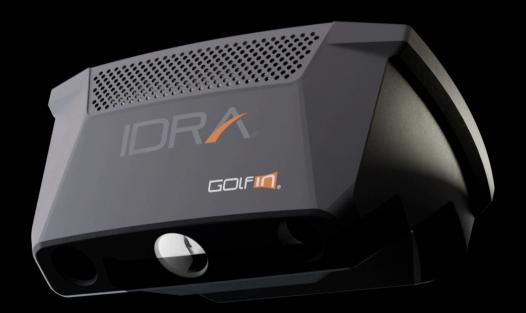

# SWING INTO HIGH GEAR

IDRA II is a dual highspeed camera-based overhead launch monitor with nonmarking ball and club technology. IDRA II features stereoscopic vision technology, extreme precision for short game and putting data, as well as a large hitting zone. Simply perfect for both hobby and training purposes and providing the ultimate golf experience.

#### AESTHETIC DESIGN

Small and tasteful, the IDRA II camera fits nicely in any decor.