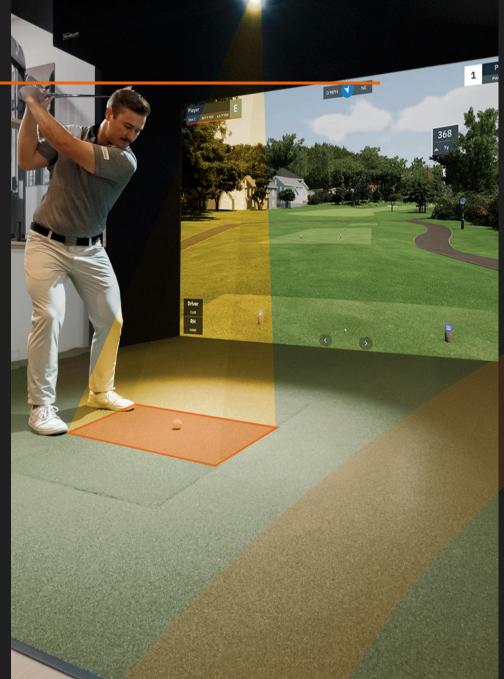

# SWING INTO HIGH GEAR

IDRA II is a dual highspeed camera-based overhead launch monitor with nonmarking ball and club technology. IDRA II features stereoscopic vision technology, extreme precision for short game and putting data, as well as a large hitting zone. Simply perfect for both hobby and training purposes and providing the ultimate golf experience.

#### LARGE HITTING ZONE

Swing comfortably in a 32" wide by 18" deep hitting area.