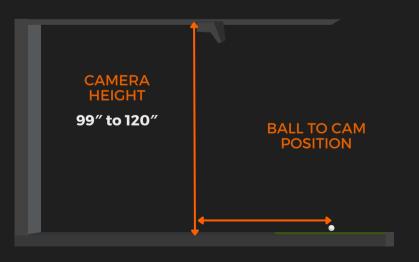

to play on GSPro or E6 Connect.



#### SIMPLE CALIBRATION

One time easy calibration at the first installation.



#### GRAPHIC SHOT ANALYZER

Swing analyzer and video replay to easily understand your data and performance.

### INTEGRATED LIGHT

Ensuring optimal visibility on your hitting zone.





### LARGE HITTING ZONE

Swing comfortably in a 32" wide by 18" deep hitting area.





### SOFTWARE FLEXIBILITY

Enjoy the flexibilty to play on GSPro or E6 Connect.







### GRAPHIC SHOT ANALYZER

Swing analyzer to easily understand your data.





## ROOM TO IMPROVE



| WEIGHT: 14.4 LBS |                 |
|------------------|-----------------|
| A                | WIDTH: 13 5/16" |
| B                | HEIGHT: 7 ¼"    |
| С                | DEPTH: 95/8"    |

#### INSTALLATION POSITION