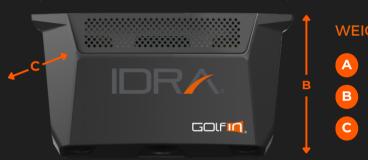

## ROOM TO IMPROVE

| WEIGHT: 14.4 LBS |                 |
|------------------|-----------------|
| A                | WIDTH: 13 5/16" |
| B                | HEIGHT: 7 ¼"    |
| С                | DEPTH: 95/8"    |