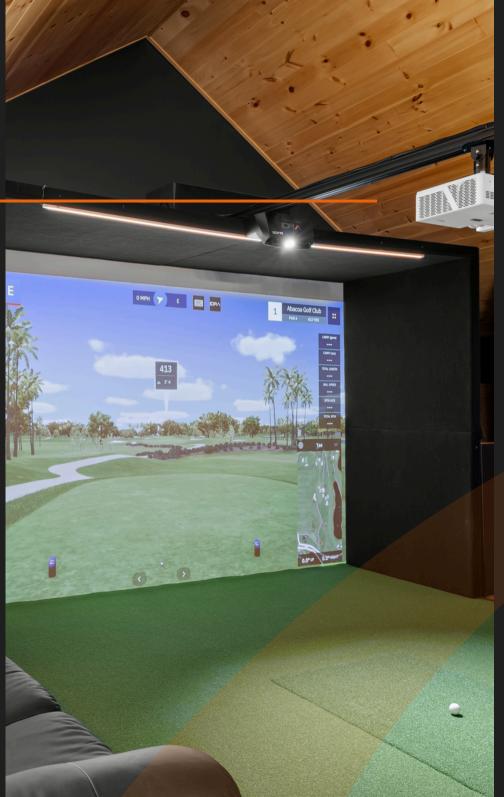

# SWING INTO HIGH GEAR

IDRA II is a dual highspeed camera-based overhead launch monitor with nonmarking ball and club technology. IDRA II features stereoscopic vision technology, extreme precision for short game and putting data, as well as a large hitting zone. Simply perfect for both hobby and training purposes and providing the ultimate golf experience.

#### LARGE HITTING ZONE

Swing comfortably in a 32" wide by 18" deep hitting area.

#### AESTHETIC DESIGN

Small and tasteful, the IDRA II camera fits nicely in any decor.

#### INTEGRATED LIGHT

Ensuring optimal visibility on your hitting zone.

### LARGE HITTING ZONE

Swing comfortably in a 32" wide by 18" deep hitting area.