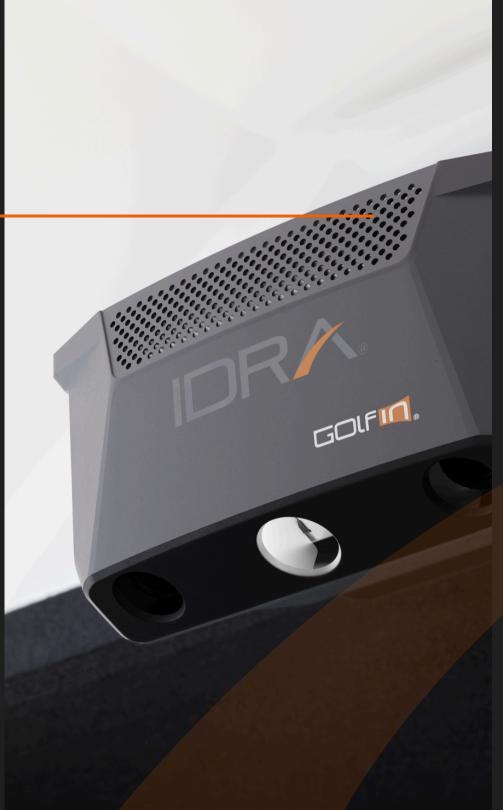

# IDRA II

# SWING INTO HIGH GEAR

IDRA II is a dual highspeed camera-based overhead launch monitor with nonmarking ball and club technology. IDRA II features stereoscopic vision technology, extreme precision for short game and putting data, as well as a large hitting zone. Simply perfect for both hobby and training purposes and providing the ultimate golf experience.

#### AESTHETIC DESIGN

Small and tasteful, the IDRA II camera fits nicely in any decor.

#### INTEGRATED LIGHT

Ensuring optimal visibility on your hitting zone.